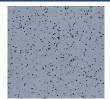

## OHMega EC

202 - Warm Haze -6003

203 - Tempest -6004

204 - Frosty Glen -6005

| Espessura total / Espesor total                                    | 2 mm                                                                                                                                               |
|--------------------------------------------------------------------|----------------------------------------------------------------------------------------------------------------------------------------------------|
| Largura / Ancho                                                    | 2 m                                                                                                                                                |
| Peso total / Peso total                                            | 3060 g/m²                                                                                                                                          |
| Aplicação / Uso                                                    | 34 - Comercial muito pesado / 43 - Industrial pesado                                                                                               |
| Reação ao fogo / Comportamiento al fuego                           | II-A                                                                                                                                               |
| Resistência antiderrapante / Resbaladicidad                        | EN 13893 Classe DS - DIN 51130 (R9)                                                                                                                |
| Resistência à abrasão / Resistência a la abrasión                  | EN ISO 10581 - Tipo I                                                                                                                              |
| Teste VOC / Ensayo VOC                                             | Floorscore                                                                                                                                         |
| Propensão eletrostática / Propensión electrostática                | EN 1815 ≤ 2kv                                                                                                                                      |
| Resistividade elétrica / Resistividad elétrica                     | EN 1081 R1/R2 10^4 - 1 x 10^6 ohms ESD S 7.1 2.5 x 10^4 - 1 x 10^6 ohms BS EN IEC 61340-4-1 Rg $\leq$ 1 x 10^4 - 1 x 10^6 BS EN IEC 61340-4-5 <20v |
| Identação residual / Identación residual                           | EN 433 = ≤ 0.1mm ASTM F970 (Modificado) - Carga estática = 750 psi                                                                                 |
| Produto importado da Inglaterra / Producto importado de Inglaterra | Fabricado por Polyflor                                                                                                                             |