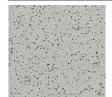

## OHMega EC

202 - Warm Haze -6003

203 - Tempest -6004

204 - Frosty Glen -6005

| Espessura total / Espesor total                                    | 2 mm                                                                                                                                               |
|--------------------------------------------------------------------|----------------------------------------------------------------------------------------------------------------------------------------------------|
| Largura / Ancho                                                    | 2 m                                                                                                                                                |
| Peso total / Peso total                                            | 3060 g/m²                                                                                                                                          |
| Aplicação / Uso                                                    | 34 - Comercial muito pesado / 43 - Industrial pesado                                                                                               |
| Reação ao fogo / Comportamiento al fuego                           | II-A                                                                                                                                               |
| Resistência antiderrapante / Resbaladicidad                        | EN 13893 Classe DS - DIN 51130 (R9)                                                                                                                |
| Resistência à abrasão / Resistência a la abrasión                  | EN ISO 10581 - Tipo I                                                                                                                              |
| Teste VOC / Ensayo VOC                                             | Floorscore                                                                                                                                         |
| Propensão eletrostática / Propensión electrostática                | EN 1815 ≤ 2kv                                                                                                                                      |
| Resistividade elétrica / Resistividad elétrica                     | EN 1081 R1/R2 10^4 - 1 x 10^6 ohms ESD S 7.1 2.5 x 10^4 - 1 x 10^6 ohms BS EN IEC 61340-4-1 Rg $\leq$ 1 x 10^4 - 1 x 10^6 BS EN IEC 61340-4-5 <20v |
| Identação residual / Identación residual                           | EN 433 = ≤ 0.1mm ASTM F970 (Modificado) - Carga estática = 750 psi                                                                                 |
| Produto importado da Inglaterra / Producto importado de Inglaterra | Fabricado por Polyflor                                                                                                                             |