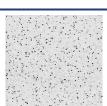

## OHMega EC

202 - Warm Haze -6003

203 - Tempest -6004

204 - Frosty Glen -6005

| Espessura total / Espesor total                                    | 2 mm                                                                                                                                               |
|--------------------------------------------------------------------|----------------------------------------------------------------------------------------------------------------------------------------------------|
| Largura / Ancho                                                    | 2 m                                                                                                                                                |
| Peso total / Peso total                                            | 3060 g/m²                                                                                                                                          |
| Aplicação / Uso                                                    | 34 - Comercial muito pesado / 43 - Industrial pesado                                                                                               |
| Reação ao fogo / Comportamiento al fuego                           | II-A                                                                                                                                               |
| Resistência antiderrapante / Resbaladicidad                        | EN 13893 Classe DS - DIN 51130 (R9)                                                                                                                |
| Resistência à abrasão / Resistência a la abrasión                  | EN ISO 10581 - Tipo I                                                                                                                              |
| Teste VOC / Ensayo VOC                                             | Floorscore                                                                                                                                         |
| Propensão eletrostática / Propensión electrostática                | EN 1815 ≤ 2kv                                                                                                                                      |
| Resistividade elétrica / Resistividad elétrica                     | EN 1081 R1/R2 10^4 - 1 x 10^6 ohms ESD S 7.1 2.5 x 10^4 - 1 x 10^6 ohms BS EN IEC 61340-4-1 Rg $\leq$ 1 x 10^4 - 1 x 10^6 BS EN IEC 61340-4-5 <20v |
| Identação residual / Identación residual                           | EN 433 = ≤ 0.1mm ASTM F970 (Modificado) - Carga estática = 750 psi                                                                                 |
| Produto importado da Inglaterra / Producto importado de Inglaterra | Fabricado por Polyflor                                                                                                                             |