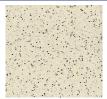

## OHMega EC

202 - Warm Haze -6003

203 - Tempest -6004

204 - Frosty Glen -6005

| Espessura total / Espesor total                                    | 2 mm                                                                                                                                               |
|--------------------------------------------------------------------|----------------------------------------------------------------------------------------------------------------------------------------------------|
| Largura / Ancho                                                    | 2 m                                                                                                                                                |
| Peso total / Peso total                                            | 3060 g/m²                                                                                                                                          |
| Aplicação / Uso                                                    | 34 - Comercial muito pesado / 43 - Industrial pesado                                                                                               |
| Reação ao fogo / Comportamiento al fuego                           | II-A                                                                                                                                               |
| Resistência antiderrapante / Resbaladicidad                        | EN 13893 Classe DS - DIN 51130 (R9)                                                                                                                |
| Resistência à abrasão / Resistência a la abrasión                  | EN ISO 10581 - Tipo I                                                                                                                              |
| Teste VOC / Ensayo VOC                                             | Floorscore                                                                                                                                         |
| Propensão eletrostática / Propensión electrostática                | EN 1815 ≤ 2kv                                                                                                                                      |
| Resistividade elétrica / Resistividad elétrica                     | EN 1081 R1/R2 10^4 - 1 x 10^6 ohms ESD S 7.1 2.5 x 10^4 - 1 x 10^6 ohms BS EN IEC 61340-4-1 Rg $\leq$ 1 x 10^4 - 1 x 10^6 BS EN IEC 61340-4-5 <20v |
| Identação residual / Identación residual                           | EN 433 = ≤ 0.1mm ASTM F970 (Modificado) - Carga estática = 750 psi                                                                                 |
| Produto importado da Inglaterra / Producto importado de Inglaterra | Fabricado por Polyflor                                                                                                                             |